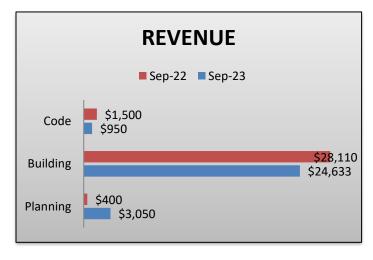

| Nov | Dec | Total |
|-------------------|-----|-----|-----|-----|-----|-----|-----|-----|-----|-----|-----|-----|-------|
| Building          | 4   | 4   | 2   | 17  | 1   | 5   | 4   | 10  | 6   |     |     |     | 53    |
| Planning / Zoning |     | 1   | 2   | 5   | 1   | 26  | 23  | 8   | 9   |     |     |     | 75    |
| Solid Waste       |     | 1   |     |     |     |     |     |     | 2   |     |     |     | 3     |
| Fire              |     |     |     | 1   | 4   |     |     |     |     |     |     |     | 5     |
| General Nuisance  |     |     |     |     |     |     |     | 2   |     |     |     |     | 2     |
| TOTAL             | 4   | 6   | 4   | 23  | 6   | 31  | 27  | 20  | 17  | 0   | 0   | 0   | 138   |

### **DEPARTMENT REVENUE**

• TOTAL FEES COLLECTED: \$28,633





## PLANNING | BUILDING | CODE COMPLIANCE

### **BUILDING SUMMARY**

- CURRENT MONTHLY AVERAGES
  - o PERMITS ISSUED: 46
  - o PERMITS FINALED: 47
  - o CONSTRUCTION VALUATION: \$1.29M
- THIS MONTH, CONSTRUCTION VALUATIONS CONTINUED TO BE HIGH DUE TO A COUPLE OF LARGE PERMITS ISSUED INCLUDING:
  - o (1) COMMERCIAL REROOF AND (2) APARTMENT COMPLEX REPAIRS, TOTALING NEARLY \$1M.