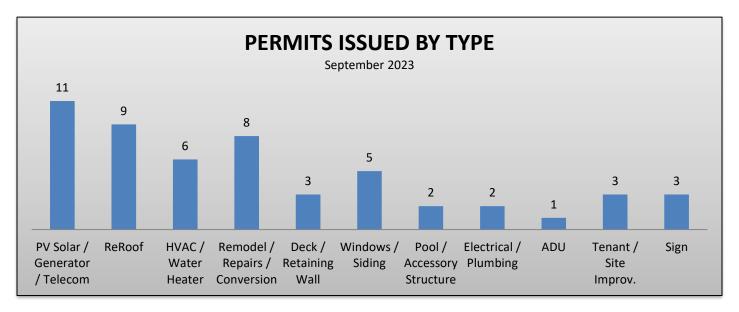

### **BUILDING SUMMARY**

- CURRENT MONTHLY AVERAGES
  - o PERMITS ISSUED: 46
  - o PERMITS FINALED: 47
  - o CONSTRUCTION VALUATION: \$1.29M
- THIS MONTH, CONSTRUCTION VALUATIONS CONTINUED TO BE HIGH DUE TO A COUPLE OF LARGE PERMITS ISSUED INCLUDING:
  - o (1) COMMERCIAL REROOF AND (2) APARTMENT COMPLEX REPAIRS, TOTALING NEARLY \$1M.