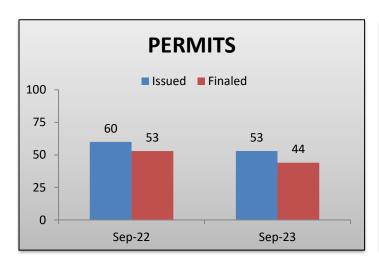

### **BUILDING SUMMARY**

- CURRENT MONTHLY AVERAGES
  - o PERMITS ISSUED: 46
  - o PERMITS FINALED: 47
  - o CONSTRUCTION VALUATION: \$1.29M
- THIS MONTH, CONSTRUCTION VALUATIONS CONTINUED TO BE HIGH DUE TO A COUPLE OF LARGE PERMITS ISSUED INCLUDING:
  - o (1) COMMERCIAL REROOF AND (2) APARTMENT COMPLEX REPAIRS, TOTALING NEARLY \$1M.