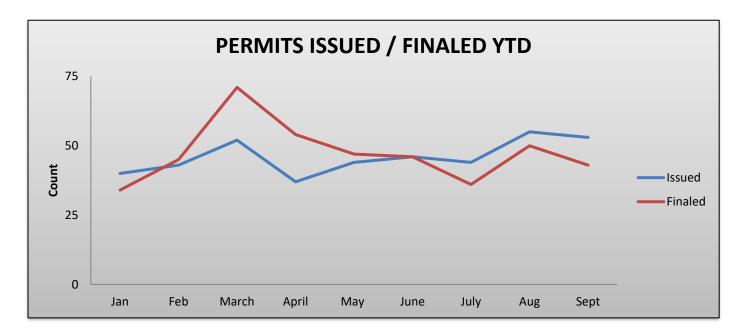

### **BUILDING SUMMARY**

- CURRENT MONTHLY AVERAGES
  - o PERMITS ISSUED: 46
  - o PERMITS FINALED: 47
  - o CONSTRUCTION VALUATION: \$1.29M
- THIS MONTH, CONSTRUCTION VALUATIONS CONTINUED TO BE HIGH DUE TO A COUPLE OF LARGE PERMITS ISSUED INCLUDING:
  - o (1) COMMERCIAL REROOF AND (2) APARTMENT COMPLEX REPAIRS, TOTALING NEARLY \$1M.