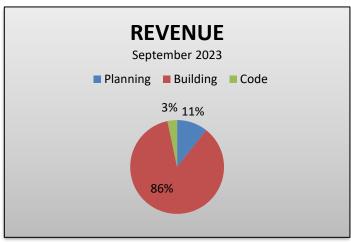

Nov | Dec | Total |
|-------------------|-----|-----|-----|-----|-----|-----|-----|-----|-----|-----|-----|-----|-------|
| Building          | 4   | 4   | 2   | 17  | 1   | 5   | 4   | 10  | 6   |     |     |     | 53    |
| Planning / Zoning |     | 1   | 2   | 5   | 1   | 26  | 23  | 8   | 9   |     |     |     | 75    |
| Solid Waste       |     | 1   |     |     |     |     |     |     | 2   |     |     |     | 3     |
| Fire              |     |     |     | 1   | 4   |     |     |     |     |     |     |     | 5     |
| General Nuisance  |     |     |     |     |     |     |     | 2   |     |     |     |     | 2     |
| TOTAL             | 4   | 6   | 4   | 23  | 6   | 31  | 27  | 20  | 17  | 0   | 0   | 0   | 138   |

### **DEPARTMENT REVENUE**

• TOTAL FEES COLLECTED: \$28,633





## PLANNING | BUILDING | CODE COMPLIANCE

### **BUILDING SUMMARY**

- CURRENT MONTHLY AVERAGES
  - o PERMITS ISSUED: 46
  - o PERMITS FINALED: 47
  - o CONSTRUCTION VALUATION: \$1.29M
- THIS MONTH, CONSTRUCTION VALUATIONS CONTINUED TO BE HIGH DUE TO A COUPLE OF LARGE PERMITS ISSUED INCLUDING:
  - o (1) COMMERCIAL REROOF AND (2) APARTMENT COMPLEX REPAIRS, TOTALING NEARLY \$1M.