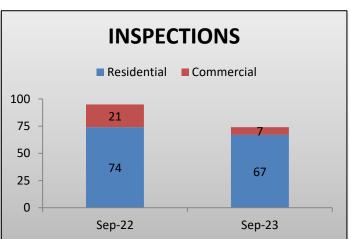

### **BUILDING SUMMARY**

- PLAN CHECKS: 19
- CONSTRUCTION VALUATION: \$2,323,341