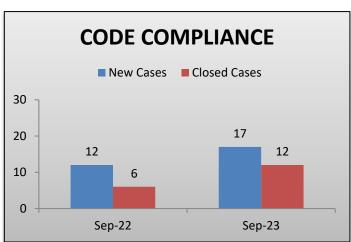

### **CODE SUMMARY**

ACTIVE CASES: 162

| 2023 New Cases    | Jan | Feb | Mar | Apr | May | Jun | Jul | Aug | Sep | Oct | Nov | Dec | Total |
|-------------------|-----|-----|-----|-----|-----|-----|-----|-----|-----|-----|-----|-----|-------|
| Building          | 4   | 4   | 2   | 17  | 1   | 5   | 4   | 10  | 6   |     |     |     | 53    |
| Planning / Zoning |     | 1   | 2   | 5   | 1   | 26  | 23  | 8   | 9   |     |     |     | 75    |
| Solid Waste       |     | 1   |     |     |     |     |     |     | 2   |     |     |     | 3     |
| Fire              |     |     |     | 1   | 4   |     |     |     |     |     |     |     | 5     |
| General Nuisance  |     |     |     |     |     |     |     | 2   |     |     |     |     | 2     |
| TOTAL             | 4   | 6   | 4   | 23  | 6   | 31  | 27  | 20  | 17  | 0   | 0   | 0   | 138   |