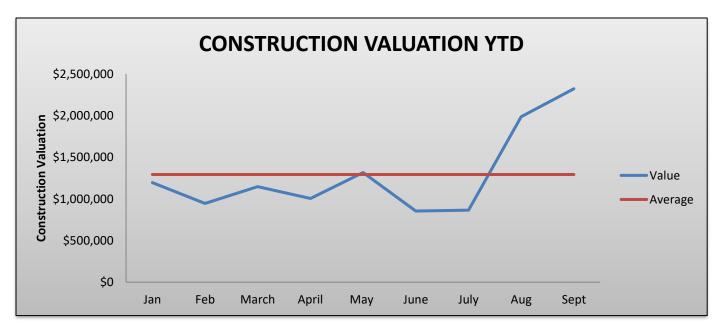

### **BUILDING SUMMARY**

- PLAN CHECKS: 19
- CONSTRUCTION VALUATION: \$2,323,341

### **BUILDING SUMMARY**

- CURRENT MONTHLY AVERAGES
  - o PERMITS ISSUED: 46
  - o PERMITS FINALED: 47
  - o CONSTRUCTION VALUATION: \$1.29M
- THIS MONTH, CONSTRUCTION VALUATIONS CONTINUED TO BE HIGH DUE TO A COUPLE OF LARGE PERMITS ISSUED INCLUDING:
  - o (1) COMMERCIAL REROOF AND (2) APARTMENT COMPLEX REPAIRS, TOTALING NEARLY \$1M.