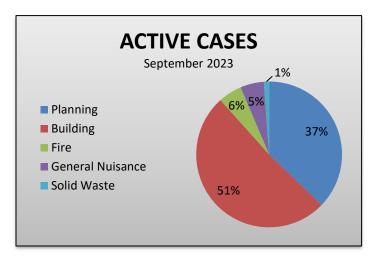

### **CODE SUMMARY**

ACTIVE CASES: 162

| 2023 New Cases    | Jan | Feb | Mar | Apr | May | Jun | Jul | Aug | Sep | Oct | Nov | Dec | Total |
|-------------------|-----|-----|-----|-----|-----|-----|-----|-----|-----|-----|-----|-----|-------|
| Building          | 4   | 4   | 2   | 17  | 1   | 5   | 4   | 10  | 6   |     |     |     | 53    |
| Planning / Zoning |     | 1   | 2   | 5   | 1   | 26  | 23  | 8   | 9   |     |     |     | 75    |
| Solid Waste       |     | 1   |     |     |     |     |     |     | 2   |     |     |     | 3     |
| Fire              |     |     |     | 1   | 4   |     |     |     |     |     |     |     | 5     |
| General Nuisance  |     |     |     |     |     |     |     | 2   |     |     |     |     | 2     |
| TOTAL             | 4   | 6   | 4   | 23  | 6   | 31  | 27  | 20  | 17  | 0   | 0   | 0   | 138   |